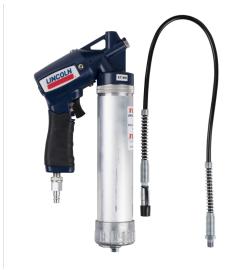

## Pneumatic TUBI grease guns – LS screw-in cartridge

Pneumatic TUBI grease gun for LS screw-in cartridge, with 700 mm hose and 4-jaw nozzle.

The grease gun supplies a constant amount of grease as long as the trigger is pressed. The spring at the base helps to increase the capacity.

Cartridges: For 400 g MLS screw-in cartridges

Working pressure: max 400 bar

Recommended air pressure: 6 bar. Max air pressure:

8 bar

Air consumption: up to 120 I/min

Grease: Grease up to penetration class NLGI 2 can be

used

Thread: Connection thread hose female G1/8

Weight: 2.0 kg excl. grease

Article number complete with 700 mm hose and

**4-jaw nozzle.** 1162-LS