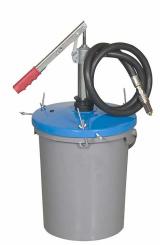

## Grease filler pump for Central lubrication system

Hand-operated grease pump for refilling of central lubrication systems, 16-20 kg.

Hose with agricultural standard quick connector, with check valve and adapter with male G1/4" included. For use with grease type NLGI 00-2. Bucket not included.

## Technical data

Capacity per stroke: 50 g Hose length: 1.5 m Hose Ø: 3/4" Pump tube Ø: 40 mm Lid suits Ø: 285 - 330 mm Pump tube length: 545 mm Quick connector (male): G1/8" For packaging: 16 - 20 kg Handle: No Follower plate included: No Article number: CP16F