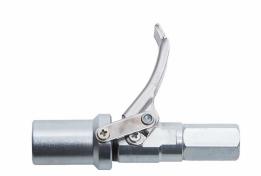

## TUBI Lockable Grease nozzle G1/8"

The nozzle can be locked in place and opened with very little effort, even under the highest pressure. It has 4 hardened jaws in spring steel, an integrated check valve, a unique locking mechanism that is easy to remove even under back pressure of up to 1000 bar. In independent tests it has withstood pressure of up to 2000 bar without leakage.

Diameter front section: 16 mm

Length: 74 mm

Working pressure: 690 bar Burst pressure: 1030 bar Connection thread: G1/8"

Weight: just 85 gram