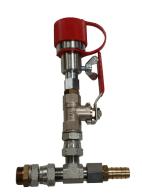

## TUBI LS refiller 3-way, with valve for G1/2" hose

Refill adapter for LS screw-in cartridges, mounted on bucket/drum pumps with M20x1 connection thread. Hose stud for 1/2" hose. The valve regulates the flow to the cartridge.

## Technical specifications

Cartridges: For 400 g MLS screw-in cartridges

Weight: 0.75 kg excl. grease

| Article number |                  |
|----------------|------------------|
| 5050-06VX3-M20 | 3-way with valve |