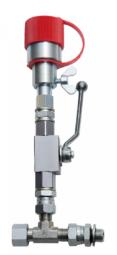

## TUBI LS refiller 3-way, with valve for G1/4" connection

Refill adapter for LS screw-in cartridges, mounted on buckets/drum pumps with G1/4" connection thread. The valve regulates the flow to the cartridge.

## Technical specifications

**Cartridges:** For 400 g MLS screw-in cartridges **Weight:** 0.75 kg excl. grease

| Article number |                  |
|----------------|------------------|
| 5050-04VX3     | 3-way with valve |