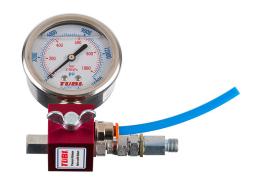

# TUBI Pressure relief valve – manometer and grease return.

Pressure relief valve with grease return and manometer.

The return hose returns surplus grease back in to the gun for simple, clean removal of the nozzle.

Manometer for reading the current pressure, graded from 0 - 1000 bar.

Mounted on the TUBI System on any TUBI grease gun, stated upon order.

# Technical specifications

Working pressure: 500 bar.

Max working pressure: 700+ bar.

Grease: Grease up to penetration class NLGI 3 can be

used.

Connection: Connection thread hose female G1/8".

| Article number | Grease gun connection |
|----------------|-----------------------|
| 2009-PRVR      | G1/8"                 |
| 2009-PRVR-7-16 | UNEF 7/16"            |