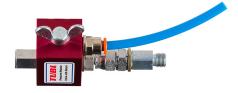

## TUBI Pressure relief valve – with grease return

Pressure relief valve that returns surplus grease.

The return hose returns surplus grease back in to the gun for simple, clean removal of the nozzle.

Mounted on the TUBI System on any TUBI grease gun, stated upon order.